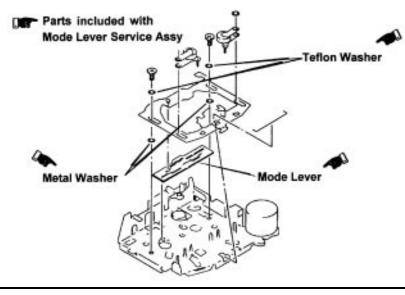

## **Solution:** Replace the reel bracket assembly. Prevent recurring damage to the reel bracket assembly by installing a mode lever service assembly kit as shown below.

| REF | DESCRIPTION             | PART NUMBER  |
|-----|-------------------------|--------------|
| 128 | BRACKET ASSY, REEL      | X-3368-842-1 |
| -   | MODE LEVER SERVICE ASSY | X-3370-516-1 |